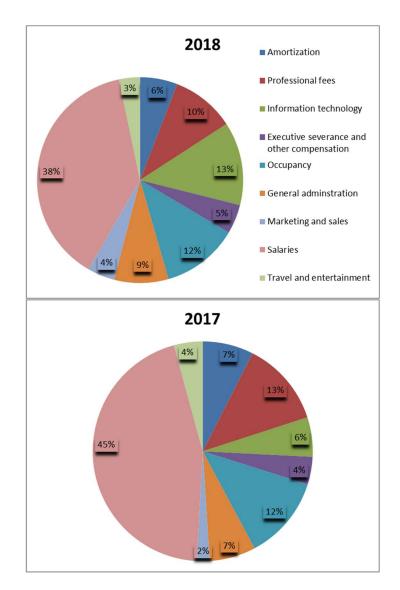

| 60,862  | 60,023  |
| Information technology                     | 72,350  | 25,629  | 7,300   | 81,374  | 3,076   |
| Executive severance and other compensation | 25,459  | 17,903  | 14,361  | 15,571  | 15,670  |
| Occupancy                                  | 66,624  | 54,445  | 56,695  | 51,856  | 27,074  |
| General administration                     | 47,051  | 30,026  | 56,132  | 45,677  | 27,852  |
| Marketing and sales                        | 23,739  | 8,163   | 5,559   | 3,164   | 5,577   |
| Salaries                                   | 212,301 | 198,382 | 206,560 | 169,226 | 74,087  |
| Travel and entertainment                   | 18,127  | 18,595  | 14,355  | 16,874  | 15,593  |
| Total                                      | 553,221 | 441,418 | 432,258 | 461,443 | 236,848 |





## EXPENSE BREAKDOWN PERCENTAGE (TAX RETURN)

#### **RESTRICTED FUNDS EXPENSE SUMMARY**

| Restricted Expenses           | 2018      | 2017      | 2016    | 2015    | 2014    |
|-------------------------------|-----------|-----------|---------|---------|---------|
| Account administration        | 493,967   | 400,377   | 307,608 | 323,465 | 210,664 |
| Foreign charitable activities | 60,735    | 378,583   | 206,672 | 267,083 | -       |
| Information technology        | -         | -         | 9,500   | -       | 1,920   |
| Investment management fees    | 303,733   | 287,812   | 252,980 | 174,917 | 126,037 |
| Insurance premiums            | 4,825,884 | 4,296,411 | -       | -       | -       |
| General administration        | 80        | 266       | -       | 2,262   | -       |
| P