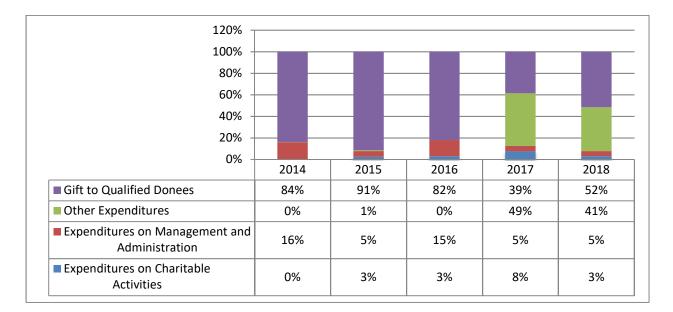

60,862  | 60,023  |
| Information technology                     | 72,350  | 25,629  | 7,300   | 81,374  | 3,076   |
| Executive severance and other compensation | 25,459  | 17,903  | 14,361  | 15,571  | 15,670  |
| Occupancy                                  | 66,624  | 54,445  | 56,695  | 51,856  | 27,074  |
| General administration                     | 47,051  | 30,026  | 56,132  | 45,677  | 27,852  |
| Marketing and sales                        | 23,739  | 8,163   | 5,559   | 3,164   | 5,577   |
| Salaries                                   | 212,301 | 198,382 | 206,560 | 169,226 | 74,087  |
| Travel and entertainment                   | 18,127  | 18,595  | 14,355  | 16,874  | 15,593  |
| Total                                      | 553,221 | 441,418 | 432,258 | 461,443 | 236,848 |





## EXPENSE BREAKDOWN PERCENTAGE (TAX RETURN)

#### **RESTRICTED FUNDS EXPENSE SUMMARY**

| Restricted Expenses           | 2018      | 2017      | 2016    | 2015    | 2014    |
|-------------------------------|-----------|-----------|---------|---------|---------|
| Account administration        | 493,967   | 400,377   | 307,608 | 323,465 | 210,664 |
| Foreign charitable activities | 60,735    | 378,583   | 206,672 | 267,083 | -       |
| Information technology        | -         | -         | 9,500   | -       | 1,920   |
| Investment management fees    | 303,733   | 287,812   | 252,980 | 174,917 | 126,037 |
| Insurance premiums            | 4,825,884 | 4,296,411 | -       | -       | -       |
| General administration        | 80        | 266       | -       | 2,262   | -       |
| Pro