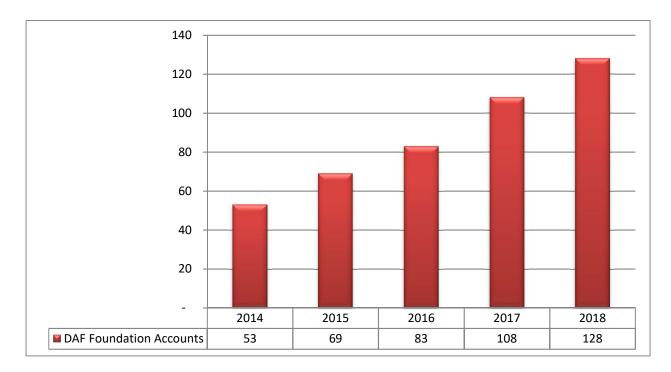

# Year End Report for Canada Gives

**Presented by** 

Lindsay Langlois, CPA, CA Partner



# CONTENTS

| Key Performance Results                     | -5 |
|---------------------------------------------|----|
| Five Year Unrestricted Expense Analysis     | 6  |
| Five Year Restricted Funds Expense Analysis | 7  |





### **DONOR ADVISED FUNDS (DAFs) - FOUNDATION ACCOUNTS**

# **# OF (DAF) FOUNDATION ACCOUNTS**



#### **RECEIPTED DONATIONS VS CHARITABLE GRANTS**



# % (DECREASE) INCREASE IN RECEIPTED DONATIONS



## INVESTMENT INCOME



# **CURRENT RATIO**



#### **RETURN ON INVESTMENTS**



# FIVE YEAR UNRESTRICTED OPERATING EXPENSE SUMMARY

| Unrestricted Expenses                      | 2018    | 2017    | 2016    | 2015    | 2014    |
|--------------------------------------------|---------|---------|---------|---------|---------|
| Operating Expenses:                        |         |         |         |         |         |
| Amortization                               | 32,419  | 33,060  | 25,221  | 16,840  | 7,897   |
| Professional fees                          | 55,151  | 55,215  | 46,075  | 60,862  | 60,023  |
| Information technology                     | 72,350  | 25,629  | 7,300   |