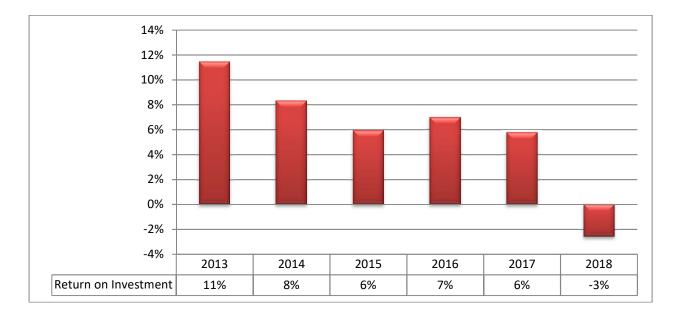

# Year End Report for Canada Gives

**Presented by** 

Lindsay Langlois, CPA, CA Partner



# CONTENTS

| Key Performance Results                     | -5 |
|---------------------------------------------|----|
| Five Year Unrestricted Expense Analysis     | 6  |
| Five Year Restricted Funds Expense Analysis | 7  |





### **DONOR ADVISED FUNDS (DAFs) - FOUNDATION ACCOUNTS**

# **# OF (DAF) FOUNDATION ACCOUNTS**



#### **RECEIPTED DONATIONS VS CHARITABLE GRANTS**



# % (DECREASE) INCREASE IN RECEIPTED DONATIONS



## INVESTMENT INCOME



# **CURRENT RATIO**



#### **RETURN ON INVESTMENTS**



# FIVE YEAR UNRESTRICTED OPERATING EXPENSE SUMMARY

| Unrestricted Expenses                      | 2018    | 2017    | 2016    | 2015    | 2014    |
|--------------------------------------------|---------|---------|---------|---------|---------|
| Operating Expenses:                        |         |         |         |         |         |
| Amortization                               | 32,419  | 33,060  | 25,221  | 16,840  | 7,897   |
| Professional fees                          | 55,151  | 55,215  | 46,075  | 60,862  | 60,023  |
| Information technology                     | 72,350  | 25,629  | 7,300   | 81,374  | 3,076   |
| Executive severance and other compensation | 25,459  | 17,903  | 14,361  | 15,571  | 15,670  |
| Occupancy                                  | 66,624  | 54,445  |