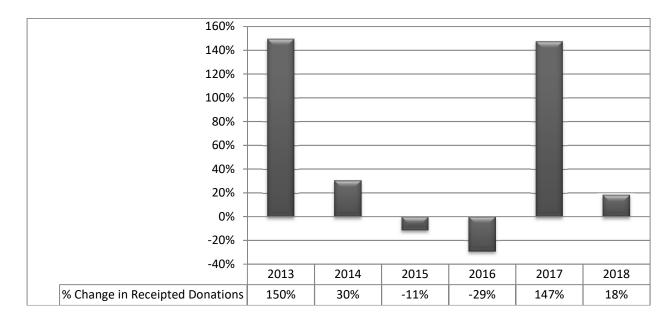

# Year End Report for Canada Gives

**Presented by** 

Lindsay Langlois, CPA, CA Partner



# CONTENTS

| Key Performance Results                     | -5 |
|---------------------------------------------|----|
| Five Year Unrestricted Expense Analysis     | 6  |
| Five Year Restricted Funds Expense Analysis | 7  |





### **DONOR ADVISED FUNDS (DAFs) - FOUNDATION ACCOUNTS**

# **# OF (DAF) FOUNDATION ACCOUNTS**



#### **RECEIPTED DONATIONS VS CHARITABLE GRANTS**



# % (DECREASE) INCREASE IN RECEIPTED DONATIONS



## INVESTMENT INCOME



# **CURRENT RATIO**



#### **RETURN ON INVESTMENTS**



# FIVE YEAR UNRESTRICTED OPERATING EXPENSE SUMMARY

| Unrestricted Expenses                      | 2018    | 2017    | 2016    | 2015    | 2014    |
|--------------------------------------------|---------|---------|---------|---------|---------|
| Operating Expenses:                        |         |         |         |         |         |
| Amortization                               | 32,419  | 33,060  | 25,221  | 16,840  | 7,897   |
| Professional fees                          | 55,151  | 55,215  | 46,075  | 60,862  | 60,023  |
| Information technology                     | 72,350  | 25,629  | 7,300   | 81,374  | 3,076   |
| Executive severance and other compensation | 25,459  | 17,903  | 14,361  | 15,571