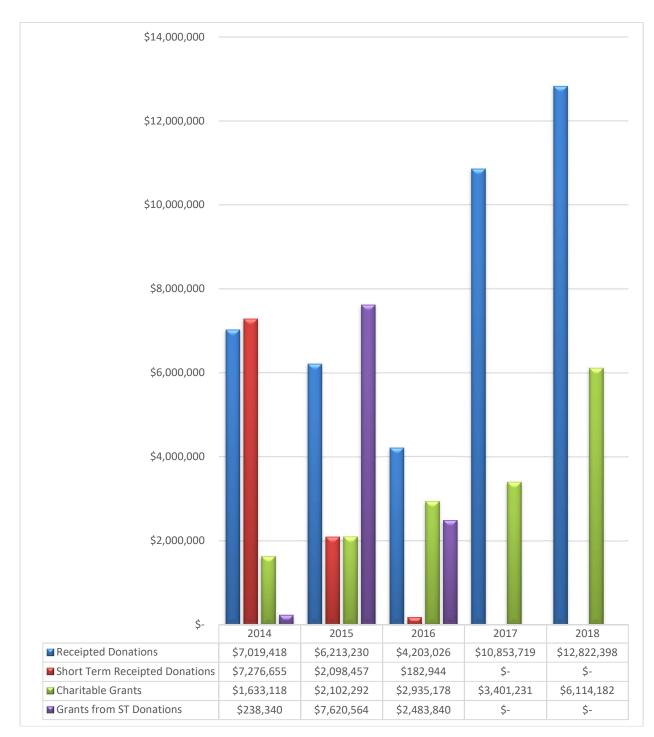

# Year End Report for Canada Gives

**Presented by** 

Lindsay Langlois, CPA, CA Partner



# CONTENTS

| Key Performance Results                     | -5 |
|---------------------------------------------|----|
| Five Year Unrestricted Expense Analysis     | 6  |
| Five Year Restricted Funds Expense Analysis | 7  |





### **DONOR ADVISED FUNDS (DAFs) - FOUNDATION ACCOUNTS**

# **# OF (DAF) FOUNDATION ACCOUNTS**



#### **RECEIPTED DONATIONS VS CHARITABLE GRANTS**



# % (DECREASE) INCREASE IN RECEIPTED DONATIONS



## INVESTMENT INCOME



# **CURRENT RATIO**



#### **RETURN ON INVESTMENTS**



# FIVE YEAR UNRESTRICTED OPERATING EXPENSE SUMMARY

| Unrestricted Expenses                      | 2018    | 2017    | 2016    | 2015    | 2014    |
|--------------------------------------------|---------|---------|---------|---------|---------|
| Operating Expenses:                        |         |         |         |         |         |
| Amortization                               | 32,419  | 33,060  | 25,221  | 16,840  | 7,897   |
| Professional fees                          | 55,151  | 55,215  | 46,075  | 60,862  | 60,023  |
| Information technology                     | 72,350  | 25,629  | 7,300   | 81,374  | 3,076   |
| Executive severance and other c