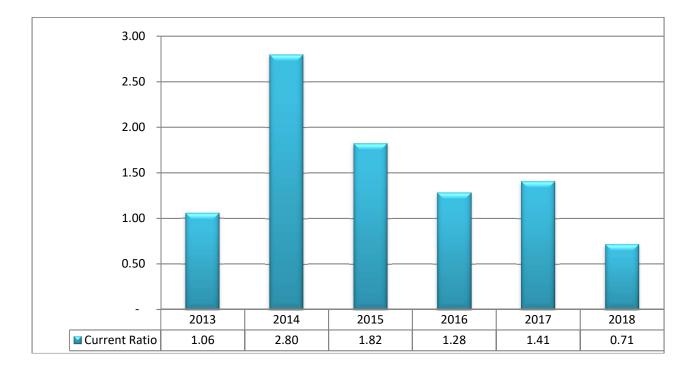

# Year End Report for Canada Gives

**Presented by** 

Lindsay Langlois, CPA, CA Partner



# CONTENTS

| Key Performance Results                     | -5 |
|---------------------------------------------|----|
| Five Year Unrestricted Expense Analysis     | 6  |
| Five Year Restricted Funds Expense Analysis | 7  |





### **DONOR ADVISED FUNDS (DAFs) - FOUNDATION ACCOUNTS**

# **# OF (DAF) FOUNDATION ACCOUNTS**



#### **RECEIPTED DONATIONS VS CHARITABLE GRANTS**



# % (DECREASE) INCREASE IN RECEIPTED DONATIONS



## INVESTMENT INCOME



# **CURRENT RATIO**



#### **RETURN ON INVESTMENTS**



# FIVE YEAR UNRESTRICTED OPERATING EXPENSE SUMMARY

| Unrestricted Expenses                      | 2018    | 2017    | 2016    | 2015    | 2014    |
|--------------------------------------------|---------|---------|---------|---------|---------|
| Operating Expenses:                        |         |         |         |         |         |
| Amortization                               | 32,419  | 33,060  | 25,221  | 16,840  | 7,897   |
| Professional fees                          | 55,151  | 55,215  | 46,075  | 60,862  | 60,023  |
| Information technology                     | 72,350  | 25,629  | 7,300   | 81,374  | 3,076   |
| Executive severance and other compensation | 25,459  | 17,903  | 14,361  | 15,571  | 15,670  |
| Occupancy