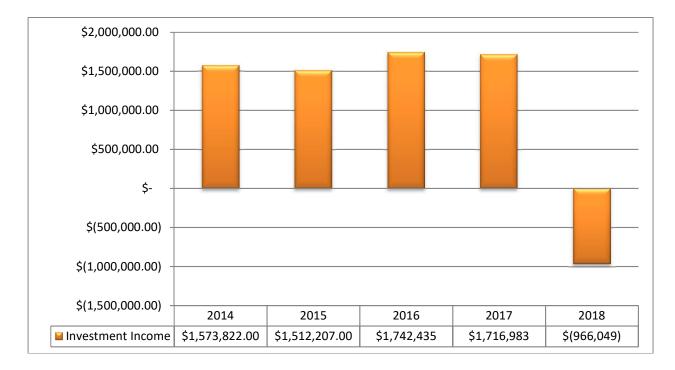

# Year End Report for Canada Gives

**Presented by** 

Lindsay Langlois, CPA, CA Partner



# CONTENTS

| Key Performance Results                     | -5 |
|---------------------------------------------|----|
| Five Year Unrestricted Expense Analysis     | 6  |
| Five Year Restricted Funds Expense Analysis | 7  |





### **DONOR ADVISED FUNDS (DAFs) - FOUNDATION ACCOUNTS**

# **# OF (DAF) FOUNDATION ACCOUNTS**



#### **RECEIPTED DONATIONS VS CHARITABLE GRANTS**



# % (DECREASE) INCREASE IN RECEIPTED DONATIONS



## INVESTMENT INCOME



# **CURRENT RATIO**



#### **RETURN ON INVESTMENTS**



# FIVE YEAR UNRESTRICTED OPERATING EXPENSE SUMMARY

| Unrestricted Expenses                      | 2018    | 2017    | 2016    | 2015    | 2014    |
|--------------------------------------------|---------|---------|---------|---------|---------|
| Operating Expenses:                        |         |         |         |         |         |
| Amortization                               | 32,419  | 33,060  | 25,221  | 16,840  | 7,897   |
| Professional fees                          | 55,151  | 55,215  | 46,075  | 60,862  | 60,023  |
| Information technology                     | 72,350  | 25,629  | 7,300   | 81,374  | 3,076   |
| Executive severance and other compensation | 25,459  | 17,903  | 14,361  | 15,571  | 15,670  |
| Occupanc