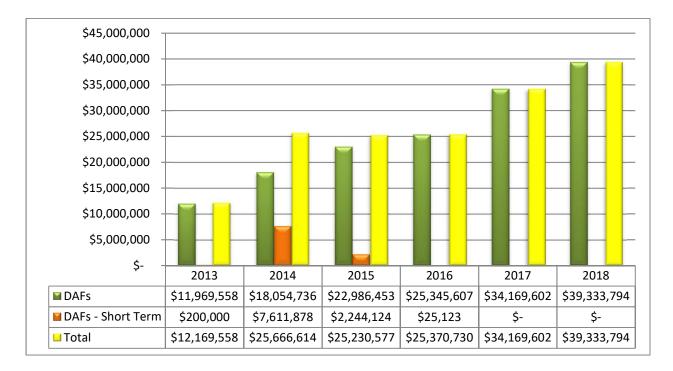

# Year End Report for Canada Gives

**Presented by** 

Lindsay Langlois, CPA, CA Partner



# CONTENTS

| Key Performance Results                     | -5 |
|---------------------------------------------|----|
| Five Year Unrestricted Expense Analysis     | 6  |
| Five Year Restricted Funds Expense Analysis | 7  |





### **DONOR ADVISED FUNDS (DAFs) - FOUNDATION ACCOUNTS**

# **# OF (DAF) FOUNDATION ACCOUNTS**



#### **RECEIPTED DONATIONS VS CHARITABLE GRANTS**



# % (DECREASE) INCREASE IN RECEIPTED DONATIONS



## INVESTMENT INCOME



# **CURRENT RATIO**



#### **RETURN ON INVESTMENTS**



# FIVE YEAR UNRESTRICTED OPERATING EXPENSE SUMMARY

| Unrestricted Expenses                      | 2018    | 2017    | 2016    | 2015    | 2014    |
|--------------------------------------------|---------|---------|---------|---------|---------|
| Operating Expenses:                        |         |         |         |         |         |
| Amortization                               | 32,419  | 33,060  | 25,221  | 16,840  | 7,897   |
| Professional fees                          | 55,151  | 55,215  | 46,075  |